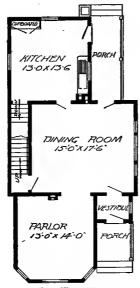

Size: Width, 35 feet; length, 31 feet, exclusive of porches

Blue prints consist of cellar and foundation plan; roof plan; first and second floor plans; front, rear, two side elevations; wall sections and all necessary interior details. Specifications consist of about twenty pages of typewritten matter.

Full and complete working plans and specifications of this house will be furnished for \$5.00. Cost of this house is from about \$2,500.00 to about \$2,800.00, according to the locality in which it is built.